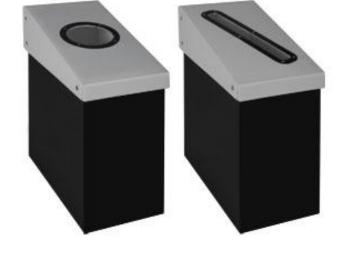

### **Recycle Bin**

Size: 960x520x320mm

Material:

3mm 550gsm corrugated plastic 4mm 750gsm corrugated plastic

Printing: Custom print

Features: #. Durable #. Detachable

#. Big volume for indoor use

Custom size is also available upon request