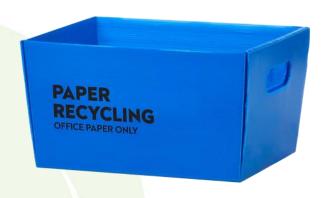

## **Portable Recycle Bin**

Size: 200x400x300mm

Material:

3mm 550gsm corrugated plastic 4mm 750gsm corrugated plastic

Printing: Custom print

Features:
#. Portable
#. Reusable
#. Easy to clean

Custom size is also available upon request