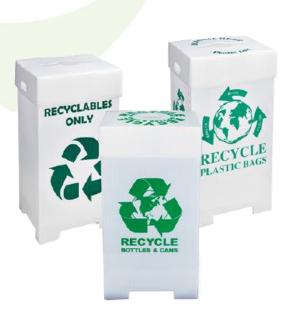

### **Recyclable Collector**

Size: 330x240x197mm

Material:

3mm 550gsm corrugated plastic 4mm 750gsm corrugated plastic

Printing: Custom print

Features: #. Durable #. Recyclable #. Easy to clean

Custom size is also available upon request