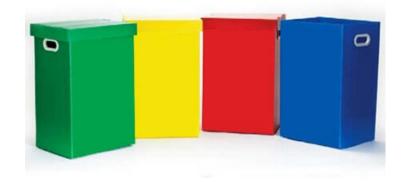

# **Collapsible Recycle Bin**

Size: 350x250x600mm

Material:

3mm 550gsm corrugated plastic 4mm 750gsm corrugated plastic

Printing: Custom print

Features: #. Collapsible

#. Reusable and recyclable#. Washable and easy to clean

Custom size is also available upon request